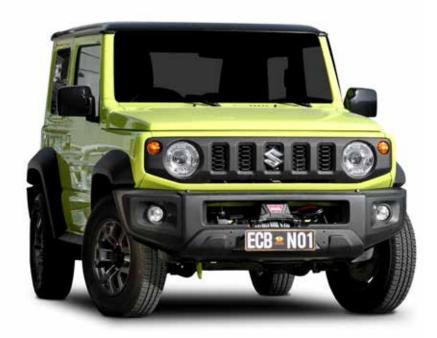

## **SUZUKI JIMNY**

## **CONCEALED WINCH MOUNT**

## **PRODUCT SPECIFICATIONS**

Distance added to vehicle:

Nett weight added to vehicle:

11.5kg

Spotlight height allowance:

N/A

Spotlight width allowance:

N/A